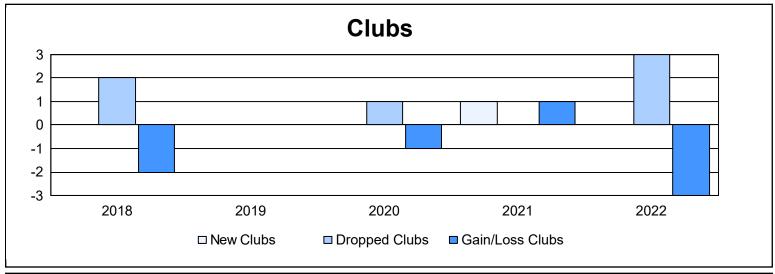

District 110AN As of June 2022 Cumulative

| Year      | New<br>Clubs | Dropped<br>Clubs | Gain/<br>Loss<br>Clubs | New<br>Members | Charter<br>Members | Reinstate<br>Members | Transfer<br>Members | Total<br>Member<br>Added | Total<br>Members<br>Dropped | Gain/<br>Loss<br>Members |
|-----------|--------------|------------------|------------------------|----------------|--------------------|----------------------|---------------------|--------------------------|-----------------------------|--------------------------|
| 2017-2018 | 0            | 2                | -2                     | 72             | 1                  | 18                   | 3                   | 94                       | 156                         | -62                      |
| 2018-2019 | 0            | 0                | 0                      | 61             | 0                  | 11                   | 4                   | 76                       | 172                         | -96                      |
| 2019-2020 | 0            | 1                | -1                     | 104            | 0                  | 6                    | 2                   | 112                      | 139                         | -27                      |
| 2020-2021 | 1            | 0                | 1                      | 44             | 46                 | 9                    | 8                   | 107                      | 202                         | -95                      |
| 2021-2022 | 0            | 3                | -3                     | 51             | 0                  | 11                   | 7                   | 69                       | 160                         | -91                      |
| Average   | 0            | 1                | -1                     | 66             | 9                  | 11                   | 5                   | 92                       | 166                         | -74                      |